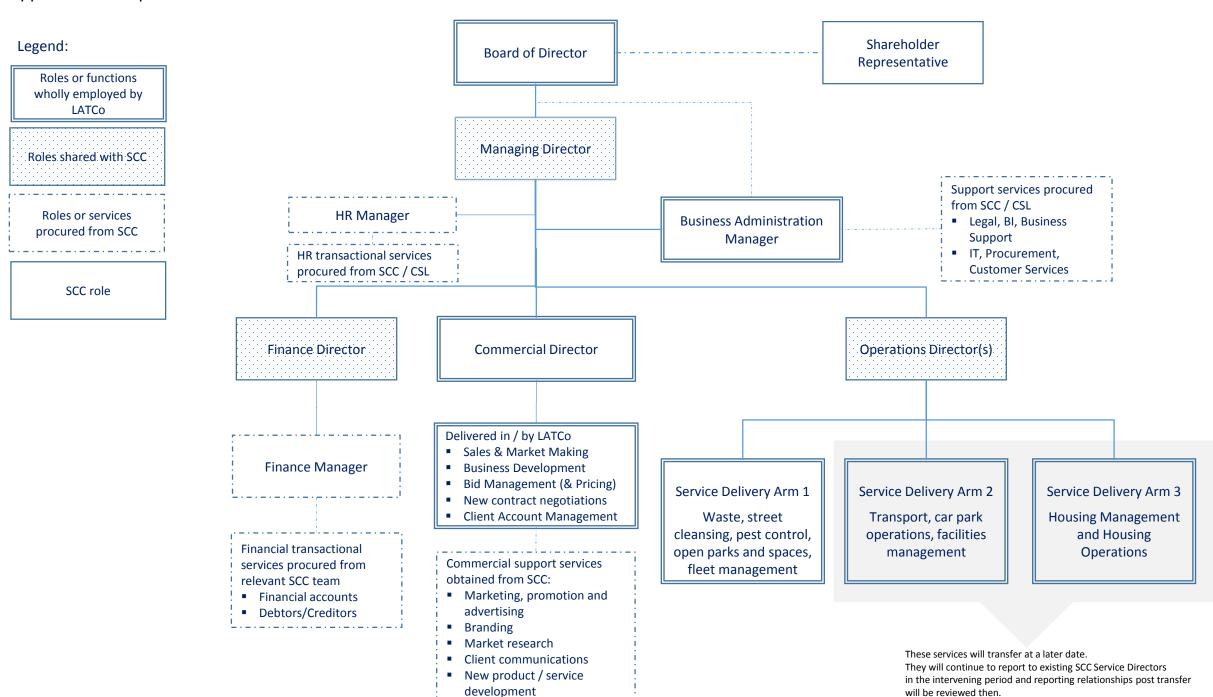

- **4 Executive Directors** 2 Non-Executive Directors SCC function carried out by one of the following depending on matter to be consulted on SCC officer in consultation with relevant Cabinet
  - Member
  - Shareholder Group
  - Council
- Role occupied by SCC Chief **Operating Officer**

## Role covers two functions:

- Company Secretary
- Co-ordination and management of support service provision from SCC
- Role to be filled by an SCC HR Business Partner wholly assigned and designated to the LATCo. To cover strategic HR, with HR transactions procured from SCC
- Role occupied by Service Director Finance & Commercialisation
- New role with a focus on market making.
- Role occupied by SCC Service **Director Transactions & Universal** Services
- Role to be filled by an SCC Finance Business Partner wholly assigned and designated to the LATCo. Role to cover:
  - Financial management
  - Financial modelling
  - Performance monitoring and management
  - Financial support to bid management