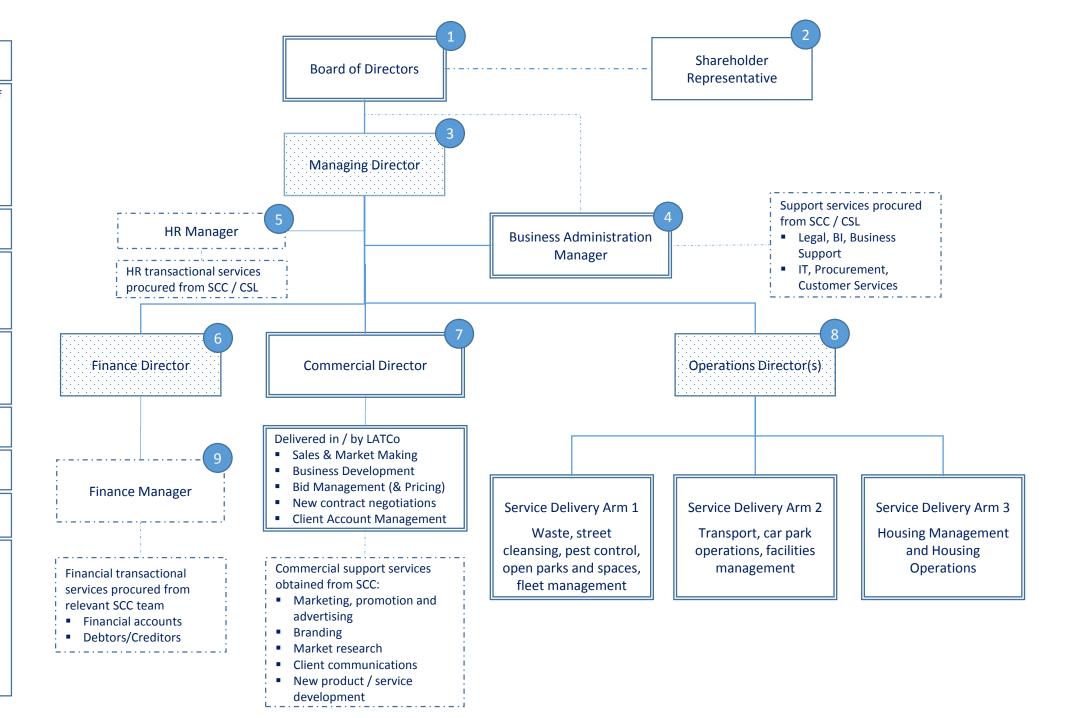

- **4 Executive Directors** 2 Non-Executive Directors SCC function carried out by one of the following depending on matter to be consulted on SCC officer in consultation with relevant Cabinet
  - Member
  - Shareholder Group
  - Council
- Role occupied by SCC Chief **Operating Officer**

## Role covers two functions:

- Company Secretary
- Co-ordination and management of support service provision from SCC
- Role to be filled by an SCC HR Business Partner wholly assigned and designated to the LATCo. To cover strategic HR, with HR transactions procured from SCC
- Role occupied by Service Director Finance & Commercialisation
- New role with a focus on market making.
- Role occupied by SCC Service **Director Transactions & Universal** Services
- Role to be filled by an SCC Finance Business Partner wholly assigned and designated to the LATCo. Role to cover:
  - Financial management
  - Financial modelling
  - Performance monitoring and management
  - Financial support to bid management